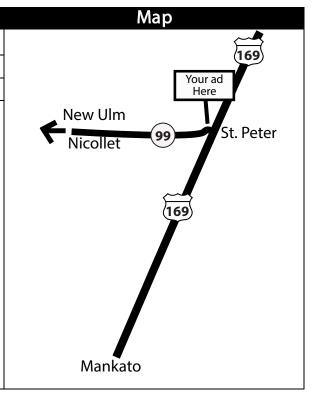

### Location

At intersection of Hwy 99 and 169 St. Peter

#### Read

Highway 99 Eastbound traffic and Highway 169 Northbound traffic