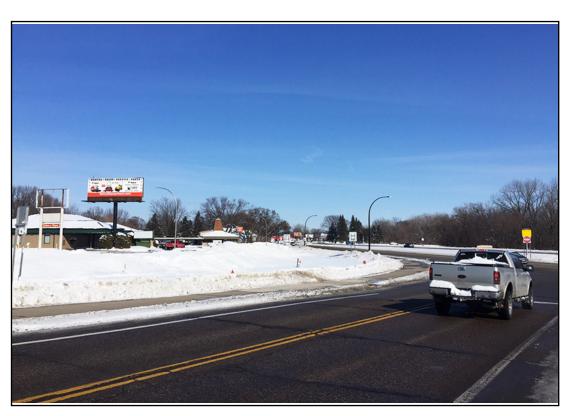

### Location

At intersection of Hwy 99 and 169 St. Peter

#### Read

Highway 99 Eastbound traffic and Highway 169 Northbound traffic

### Size

10' h x 30' w

## **Traffic Count**

13,000

| Rate Information |                |              |
|------------------|----------------|--------------|
| TERM             | MONTHLY RENTAL | * PRODUCTION |
| Monthly          | \$600          | \$800        |
|                  |                |              |